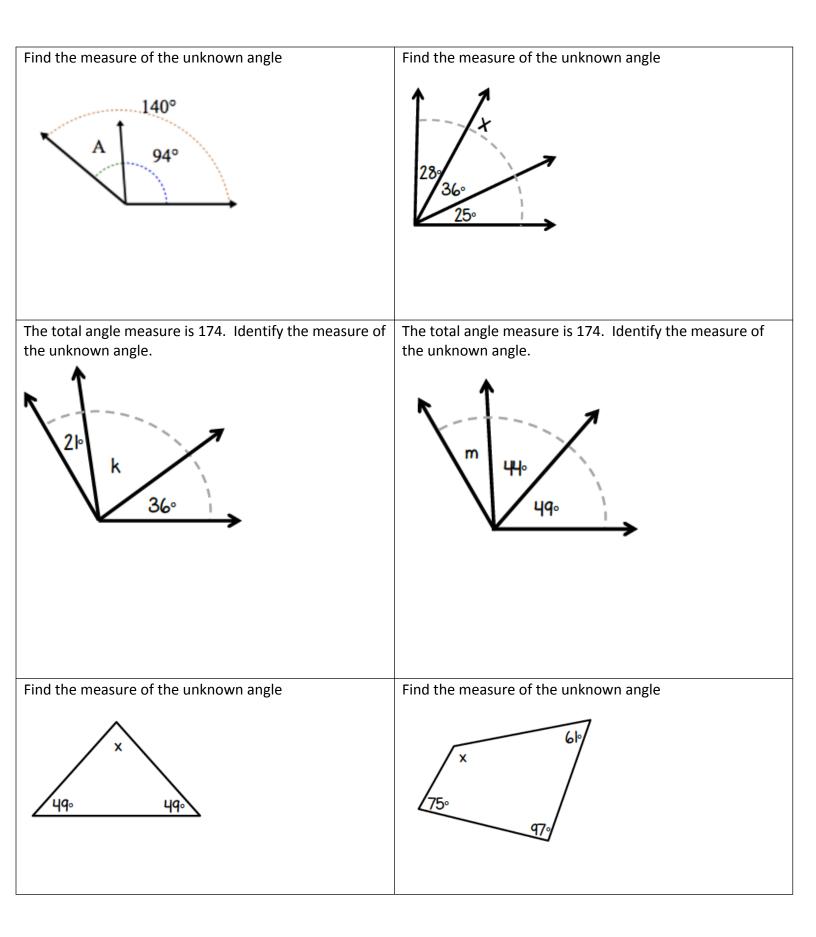

# Part 2: Angles

| What is an acute angle?  | What is an obtuse angle? |
|--------------------------|--------------------------|
| What is a right angle?   | Identify the angle.      |
| Identify the angle.      | Identify the angle.      |
|                          |                          |
| Identify the angle turn. | Identify the angle turn. |