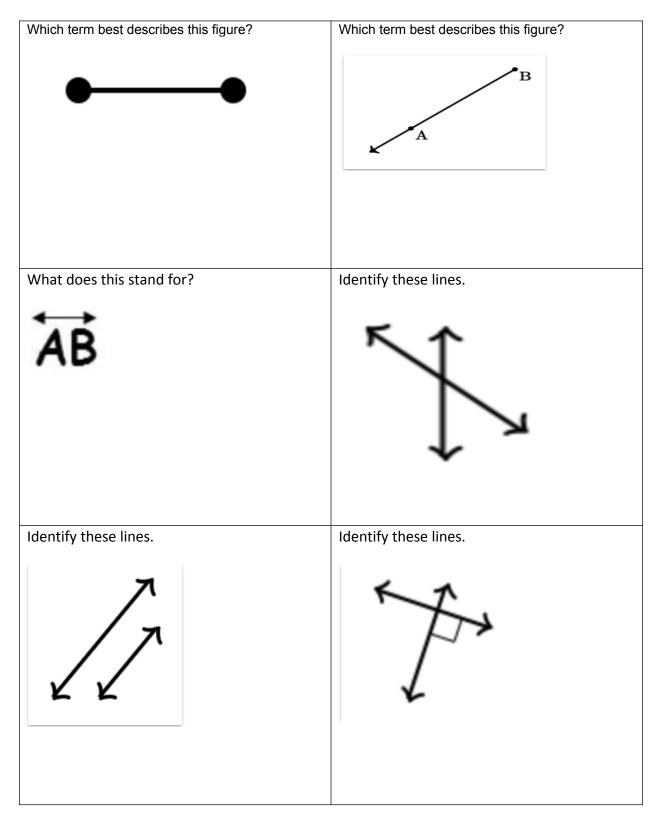

# **Chapter 14 Geometry Review**

#### Part 1: Lines



# Part 2: Angles

| What is an acute angle?  | What is an obtuse angle? |
|--------------------------|--------------------------|
| What is a right angle?   | Identify the angle.      |
| Identify the angle.      | Identify the angle.      |
|                          |                          |
| Identify the angle turn. | Identify the angle turn. |





### Part 3: Triangle and Quadrilaterals



| List the characteristics of a rhombus.   | List the characteristics of a parallelogram. |
|------------------------------------------|----------------------------------------------|
| List the characteristics of a square.    | List the characteristics of a rectangle.     |
| List the characteristics of a trapezoid. | List the characteristics of a quadrilateral. |

# Part 4: Lines of symmetry