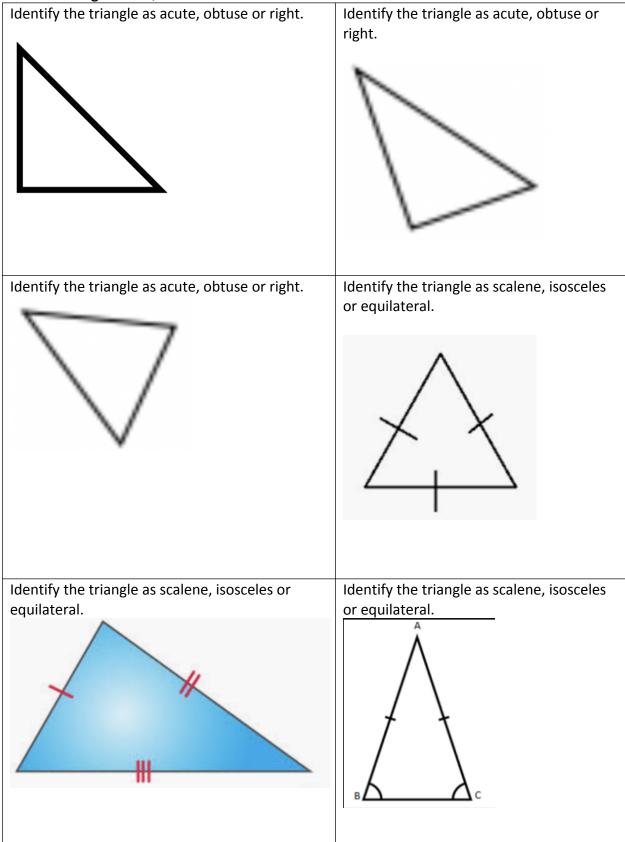

### Part 3: Triangle and Quadrilaterals

| List the characteristics of a rhombus.   | List the characteristics of a parallelogram. |
|------------------------------------------|----------------------------------------------|
| List the characteristics of a square.    | List the characteristics of a rectangle.     |
| List the characteristics of a trapezoid. | List the characteristics of a quadrilateral. |