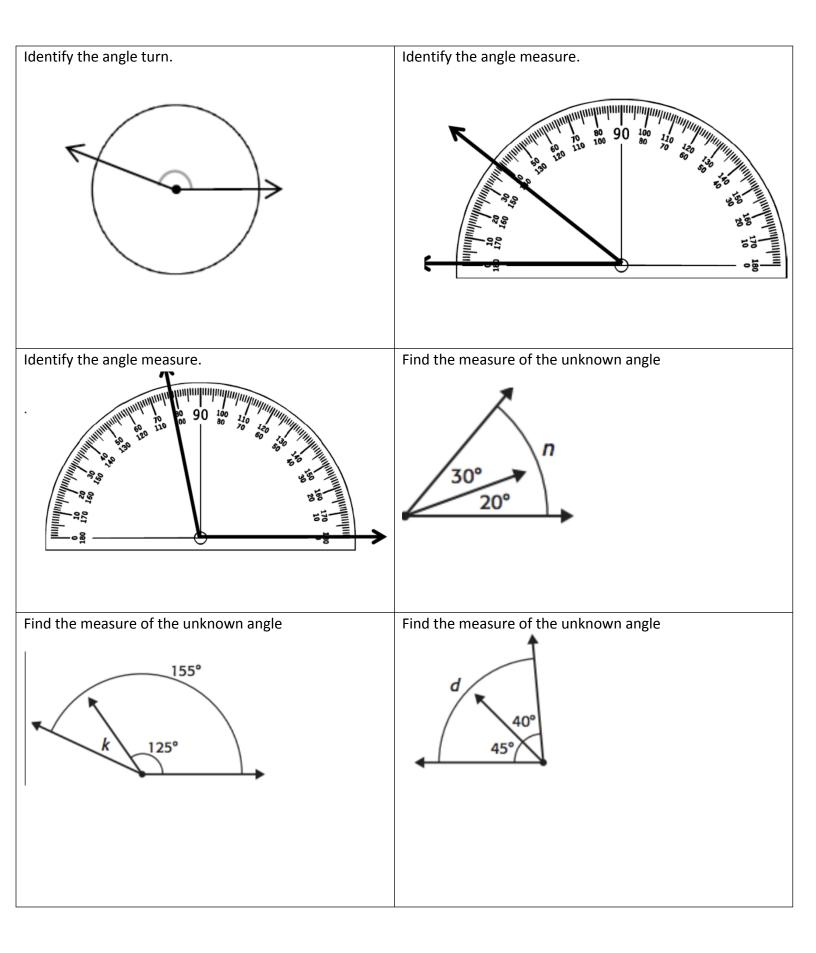

# Part 2: Angles

| What is an acute angle?  | What is an obtuse angle? |
|--------------------------|--------------------------|
| What is a right angle?   | Identify the angle.      |
| Identify the angle.      | Identify the angle.      |
|                          |                          |
| Identify the angle turn. | Identify the angle turn. |